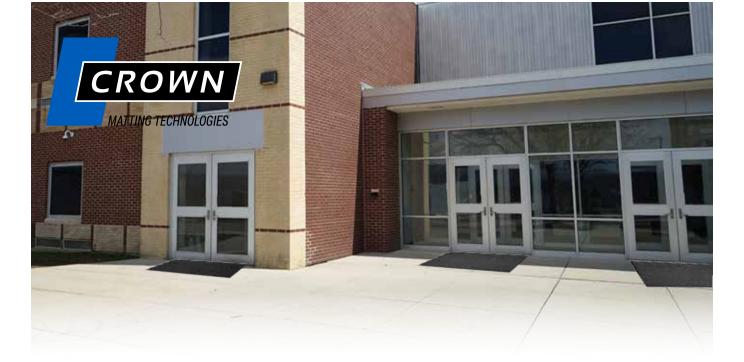

Students don't normally think about how dirty or wet their shoes are when they walk from building to building. With a matting system in place, you can ensure that the entryways and interior of your school or university buildings look polished and clean.

Protect your floors and visitors with custom floor matting. We offer matting solutions for entrance mats, ergonomic mats, food service mats, and logo/image mats.

## **Suggested Educational Matting Solutions**