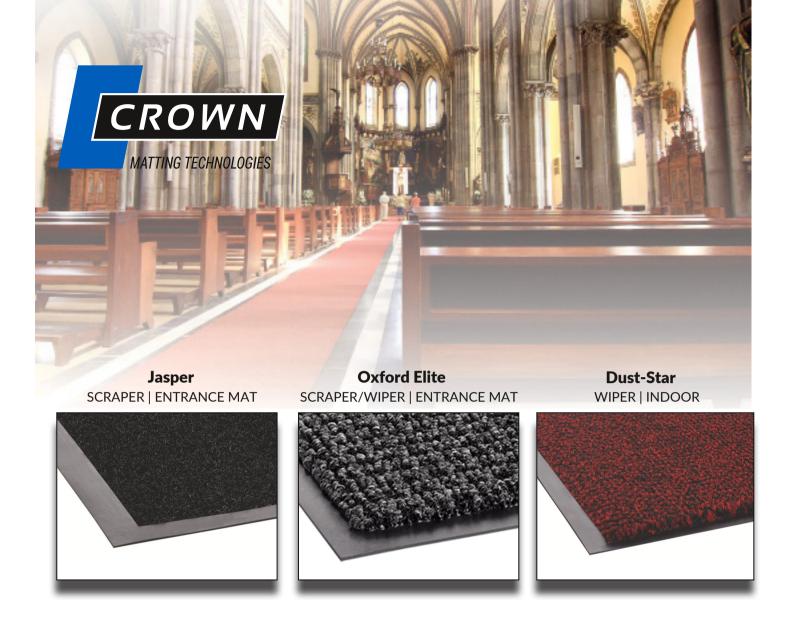

# **Protect and Keep Your Floors Clean**

Keeping your entrance, vestibule and sanctuary clean, safe and looking great is of the utmost importance. Crown Matting offers a matting solution for every area of your establishment: Entrance, Vestibules, Sanctuary, Hallways, Classrooms, Fellowship/Banquet Rooms, and Offices.

## **Suggested Church Matting Solutions**

### **Entrance Mats**

#### Commercial Clean Machine 110 SCRAPER MAT OUTDOOR - HEAVY TRAFFIC AREAS

Crown Tread
145 SCRAPER MAT
OUTDOOR / INDOOR - LIGHT TRAFFIC AREAS

**Dust-Star** 350 WIPER MAT INDOOR - HEAVY TRAFFIC AREAS

Jasper 175 SCRAPER MAT OUTDOOR - MEDIUM TRAFFIC AREAS