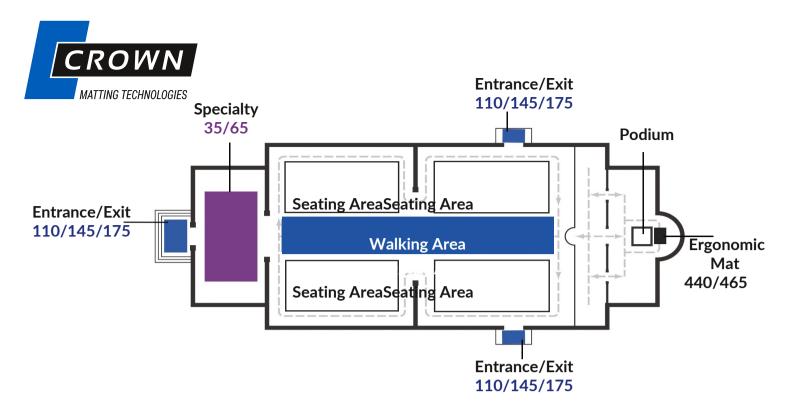

## **Suggested Church Matting Solutions**

### **Entrance Mats**

#### Commercial Clean Machine 110 SCRAPER MAT OUTDOOR - HEAVY TRAFFIC AREAS

Crown Tread
145 SCRAPER MAT
OUTDOOR / INDOOR - LIGHT TRAFFIC AREAS

**Dust-Star** 350 WIPER MAT INDOOR - HEAVY TRAFFIC AREAS

Jasper 175 SCRAPER MAT OUTDOOR - MEDIUM TRAFFIC AREAS

Wonder-Pro 310 WIPER MAT OUTDOOR - MEDIUM TRAFFIC AREAS

Rely-On Olefin 315 WIPER MAT INDOOR - LIGHT TRAFFIC AREAS

## Ergonomic Mats

Comfort-King 440 DRY AREA MAT INDOOR - ANTI-FATIGUE

Alleviator 465 DRY AREA MAT INDOOR - ANTI-FATIGUE

## Specility Mats

Super Berber Inlay 65 DRY AREA MAT INDOOR - HEAVY TRAFFIC AREAS

**HD Jet Print** 35 DRY AREA MAT INDOOR - HEAVY TRAFFIC AREAS