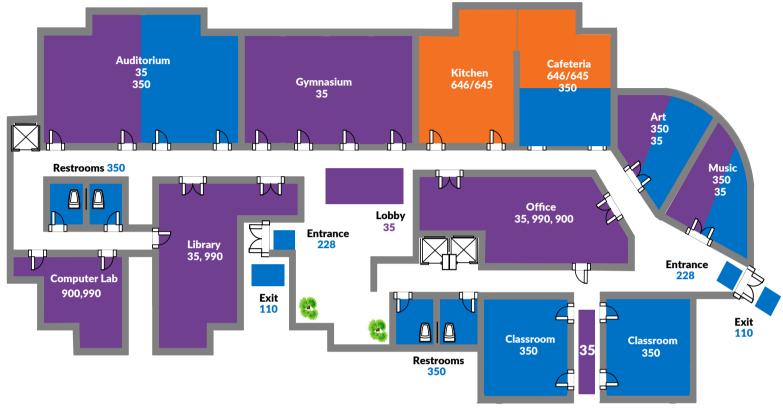

## **Suggested Educational Matting Solutions**

### **Entrance Mats**

Commercial Clean Machine 110 SCRAPER MAT OUTDOOR -HEAVY-TRAFFIC AREAS

Marathon
228 WIPER/SCRAPER MAT
INDOOR - HEAVY TRAFFIC AREAS

Dust-Star w/ThermoGrip 350 WIPER MAT INDOOR -HEAVY-TRAFFIC AREAS

## Specialty Mats

Stat-Zap Carpet Top 900 SPECIALTY INDOOR

HD Jet-Print 35 WIPER MAT INDOOR -HIGH-TRAFFIC AREAS

Chair Mat 990 SPECIALTY INDOOR

## Food Service Mats

Safewalk-Light
646 WET/OILY AREA MAT
INDOOR - LIGHT TO MEDIUM DUTY

Safewalk-Light
645 WET AREA MAT
INDOOR - LIGHT TO MEDIUM DUTY

See www.CrownMats.com for additional product offerings